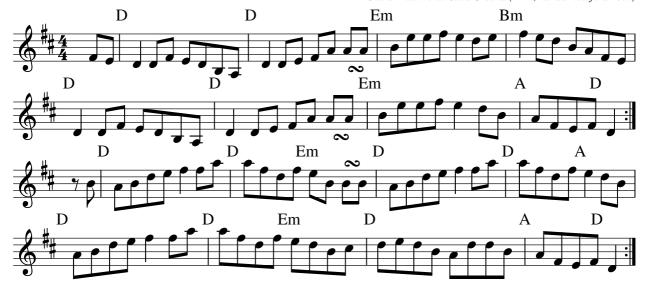

## The Galway Shawl / The Raheen Reel #3 (D major)

traditional Irish Ree

a.k.a.: Murphy's Reel, Pip Murphy's Reel, Walsh's Reel, Seán Walsh's Reel, Wexford Reel transcribed and arranged by Frank Weber, learned from Patrick Street's album

Recordings: Kevin Burke: Up Close (1984); Patrick Street: Live from Patrick Street (1999); Eoin O'Neill, Eddie Moloney & Liam Hickey: In Session (2002, named Pip Murphy's Reel); The London Lasses & Pete Quinn: Enchanted Lady (2006, named Seán Walsh's Reel); Tullamore Brothers: Still Going Wrong (2013); Dan Possumato: Mostly Melodeon (2016); Shane Mulchrone: Solid Ground (2018, named 'Wexford Reel')